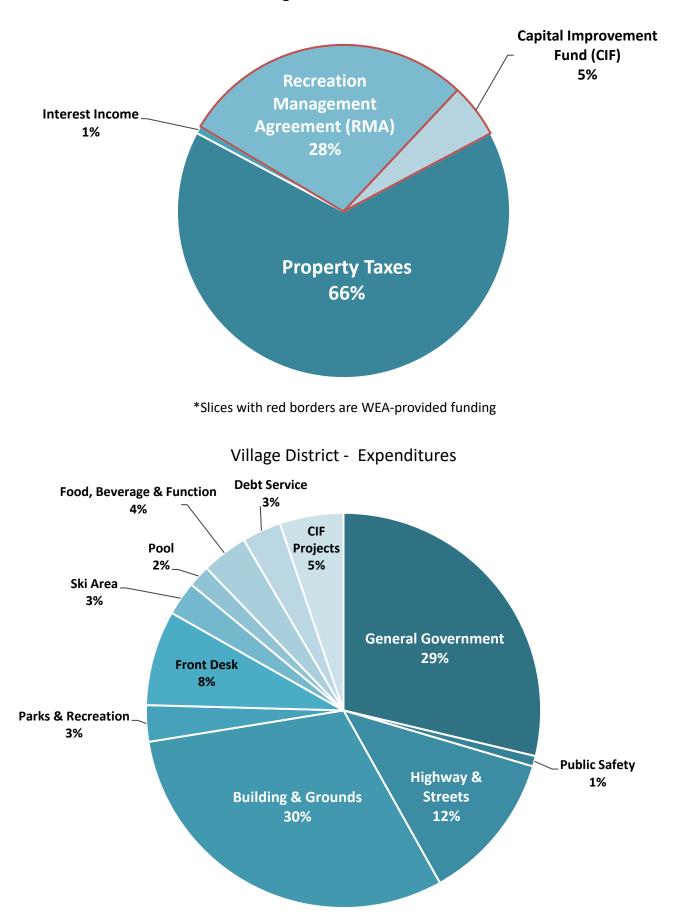

# 2024 WEVD Budgets at a Glance

Village District - Revenue



# 2024 WEVD Budgets at a Glance



2024 Budget For: VILLAGE DISTRICT FUND Include: Revenues & Expenditures

|                                                                                                                                                                                                                                                                                                                                                                                                                                                                                                                                                                                                                | Account Title<br>Notes