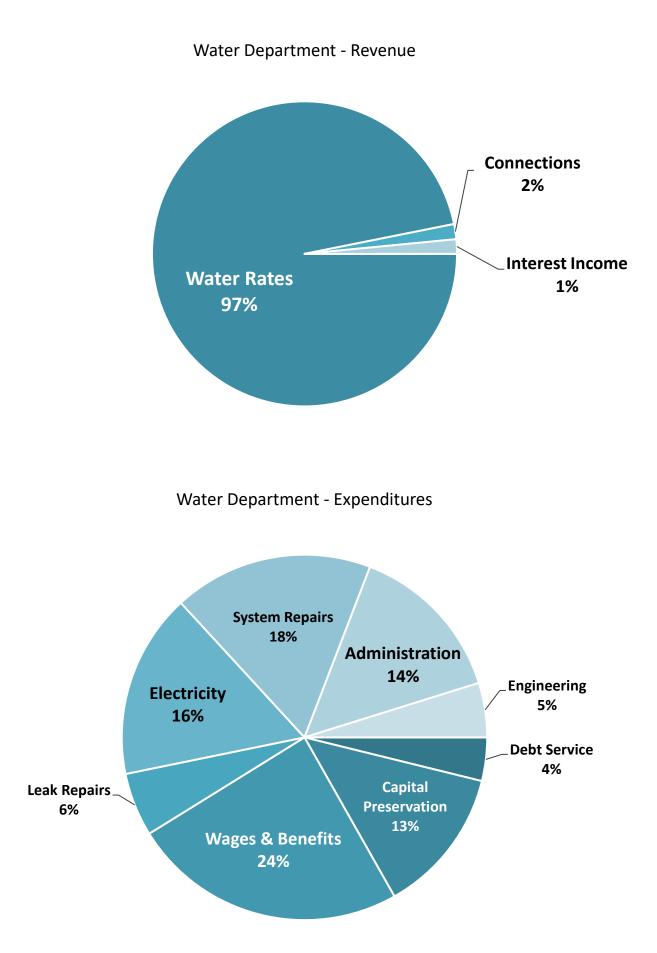

# 2024 WEVD Budgets at a Glance

Village District - Revenue



# 2024 WEVD Budgets at a Glance



2024 Budget For: VILLAGE DISTRICT FUND Include: Revenues & Expenditures

|                                                                                                                                                                                                                                                                                                                                                                                                                                                                                                                                                                                                                | Account Title<br>Notes