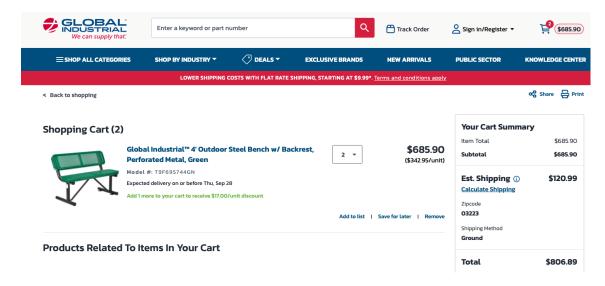

- **New Benches** The large bench was installed on the upper court, but anchor bolts failed (pulled out of asphalt). Damage was patched, but the bench will need to be installed elsewhere. The committee recommends option two, 6 foot metal black for consideration:
  - 4 foot metal green (similar to existing) \$342 each (plus shipping) see attached
  - 6 foot metal black \$548 each (plus shipping) see attached
- **Maintenance Recommendations** The OCC recommends the following maintenance items and will present to WEVD at next Commissioner meeting.
  - Annual brush cut Cut all brush within 20 feet of both court batteries during leaf-off season (fall).
     All cuttings need to be removed if near drainage channels.
  - Annual drainage clean-out Remove debris from drainage channels late fall, after leaves drop to promote winter and early spring drainage. Follow-up clean out in spring to remove winter tree litter.
  - Seasonal clearing of tree litter off court surface Remove all tree litter from court surface in a timely basis to promote safe playing surface and prevent staining of court surface.
  - Pine Pitch on upper court Dave K shared research on the effects of pine pitch and how to remove from court service. Pine pitch is acidic and will damage the court paint immediately. It is removable with a number of solvents and soft cloth (cotton ball). The area impacted is too large to clean in this manor. VT Rec stated it could be cleaned via power washing. Internet research is mixed on power washing, some say ok with correct nozzle and pressure, some say never power wash. It was clear if done it needs to be done by a knowledgeable professional. Dave S stated he and Ron walked the area and the district is looking at removing the offending trees on district land.
- Open Topics none