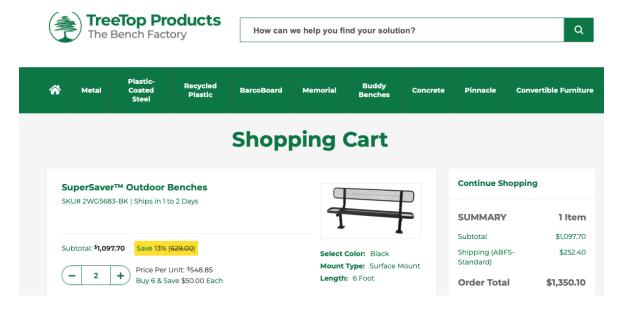

- **New Benches** The large bench was installed on the upper court, but anchor bolts failed (pulled out of asphalt). Damage was patched, but the bench will need to be installed elsewhere. The committee recommends option two, 6 foot metal black for consideration:
  - 4 foot metal green (similar to existing) \$342 each (plus shipping) see attached
  - 6 foot metal black \$548 each (plus shipping) see attached
- **Maintenance Recommendations** The OCC recommends the following maintenance items and will present to WEVD at next Commissioner meeting.
  - Annual brush cut Cut all brush within 20 feet of both court batteries during leaf-off season (fall).
     All cuttings need to be removed if near drainage channels.
  - Annual drainage clean-out Remove debris from drainage channels late fall, after leaves drop to promote winter and early spring drainage. Follow-up clean out in spring to remove winter tree litter.
  - Seasonal clearing of tree litter off court surface Remove all tree litter from court surface in a timely basis to promote safe playing surface and prevent staining of court surface.
  - Pine Pitch on upper court Dave K shared research on the effects of pine pitch and how to remove from court service. Pine pitch is acidic and will damage the court paint immediately. It is removable with a number of solvents and soft cloth (cotton ball). The area impacted is too large to clean in this manor. VT Rec stated it could be cleaned via power washing. Internet research is mixed on power washing, some say ok with correct nozzle and pressure, some say never power wash. It was clear if done it needs to be done by a knowledgeable professional. Dave S stated he and Ron walked the area and the district is looking at removing the offending trees on district land.
- Open Topics none